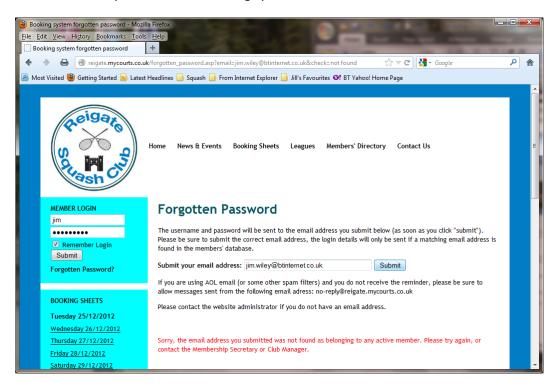

Forgotten Password, v3.doc.docx

- 5. The system sends an email to the address you entered. The email will contain the username, password and PIN number for each user on the system whose email address matches the one you entered.
- 6. **Note**: the system generated email will come from <u>no-reply@reigate.mycourts.co.uk</u>, so please make sure that your email system will not block mail from this sender.
- 7. If, when you submit your email address, you get the following screen instead of the one in point 4, then it means that the email address you entered does not match the email address recorded on the system for any member. In this situation, you will need to contact either the club secretary or the online booking system administrator.

\* \* \* \* \*