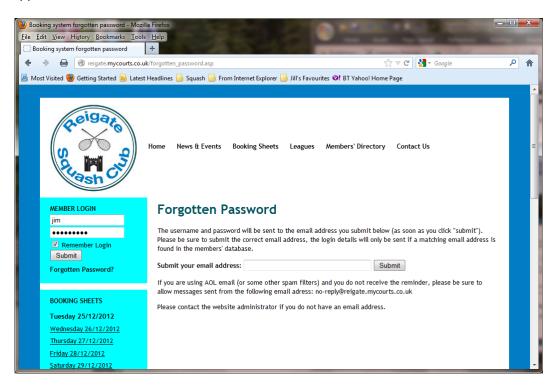

## Instructions

- 1. Open your internet browser.
- 2. Go to the following URL <u>http://reigate.mycourts.co.uk</u>; the resulting page should look like the one shown below.

| Reigate Squash Club - Online Court Boo                             |                                                                                    |                                                 |                                                        |                                             |   |
|--------------------------------------------------------------------|------------------------------------------------------------------------------------|-------------------------------------------------|--------------------------------------------------------|---------------------------------------------|---|
| 🔶 😝 reigate.mycourts.co                                            | o.uk/bookings.asp?st1=700&st2=1300                                                 | 8td=0                                           |                                                        | C Google                                    | م |
| Aost Visited 🥹 Getting Started 📐 Lat                               | est Headlines 📙 Squash 블 From Ir                                                   | nternet Explorer 📙 Jill's Favour                | ites 😢! BT Yahoo! Home Page                            | :                                           |   |
|                                                                    |                                                                                    |                                                 |                                                        |                                             |   |
|                                                                    | Home News & Events B                                                               | ooking Sheets Leagues                           | Members' Directory Co                                  | ontact Us                                   |   |
| MEMBER LOGIN                                                       | Tuesday 25/1                                                                       | 2/2012                                          |                                                        |                                             |   |
| MEMBER LOGIN<br>jim                                                | Tuesday 25/1                                                                       |                                                 | s                                                      |                                             |   |
| jim                                                                |                                                                                    |                                                 | s<br>c court                                           | D COURT                                     |   |
| jim<br>●●●●●●●<br>✓ Remember Login                                 | MORNING AFTERNOOD                                                                  | N EVENING ALL TIME                              |                                                        | D COURT<br>800:                             |   |
| jim<br>●●●●●●<br>● Remember Login<br>Submit                        | MORNING AFTERNOOD                                                                  | N EVENING ALL TIME                              | C COURT                                                |                                             |   |
| jim<br>●●●●●●<br>● Remember Login<br>Submit                        | MORNING AFTERNOOT<br>A COURT<br>815:                                               | N EVENING ALL TIME<br>B COURT<br>815:           | C COURT<br>800:                                        | 800:                                        | - |
| jim<br>●●●●●●<br>■ Remember Login<br>Submit<br>Forgotten Password? | MORNING AFTERNOOT<br>A COURT<br>815:<br>900: booked<br>945: <u>book this court</u> | B COURT<br>815:<br>900:<br>945: book this court | C COURT<br>800:<br>845:<br>930: <u>book this court</u> | 800:<br>845:<br>930: <u>book this court</u> | - |
| jim<br>●●●●●●<br>■ Remember Login<br>Submit<br>Forgotten Password? | MORNING AFTERNOOD<br>A COURT<br>815:<br>900: booked                                | N EVENING ALL TIME<br>B COURT<br>815:<br>900:   | C COURT<br>800:<br>845:                                | 800:<br>845:                                | - |
| jim<br>● ● ● ● ● ● ● ● ● ● ● ● ● ● ● ● ● ● ●                       | MORNING AFTERNOOD<br>A COURT<br>815:<br>900: booked                                | N EVENING ALL TIME<br>B COURT<br>815:<br>900:   | C COURT<br>800:<br>845:                                | 800:<br>845:                                | - |

Forgotten Password, v3.doc.docx

Page 1

3. Click on the <u>Forgotten Password</u> link below the Submit button. The following page should appear.

4. Enter your email address in the box provided and click on the Submit button. The following page should appear. If the text in red at the bottom page is different (apart from the email address, of course) then see point 7 below.