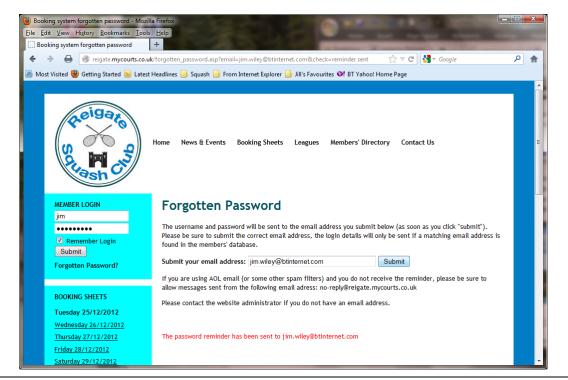

Forgotten Password, v3.doc.docx

Page 1

3. Click on the <u>Forgotten Password</u> link below the Submit button. The following page should appear.

4. Enter your email address in the box provided and click on the Submit button. The following page should appear. If the text in red at the bottom page is different (apart from the email address, of course) then see point 7 below.

Forgotten Password, v3.doc.docx

- 5. The system sends an email to the address you entered. The email will contain the username, password and PIN number for each user on the system whose email address matches the one you entered.
- 6. **Note**: the system generated email will come from <u>no-reply@reigate.mycourts.co.uk</u>, so please make sure that your email system will not block mail from this sender.
- 7. If, when you submit your email address, you get the following screen instead of the one in point 4, then it means that the email address you entered does not match the email address recorded on the system for any member. In this situation, you will need to contact either the club secretary or the online booking system administrator.